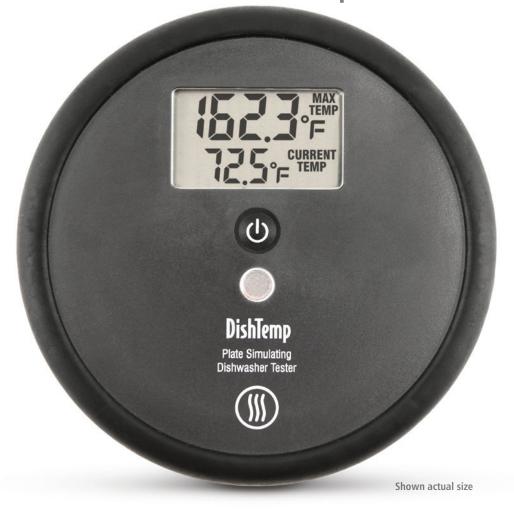

## DishTemp®

Designed to ride along with a load of dishes, DishTemp simulates a plate and accurately records the max surface temperature experienced by dishware inside a commercial dishwasher. Engineered with molded-in, water-tight seals, using industrial grade materials, DishTemp carries an IP66 rating and comes with a calibration certificate and 1-year warranty. Go right from the box to testing temperatures at the touch of a single button.