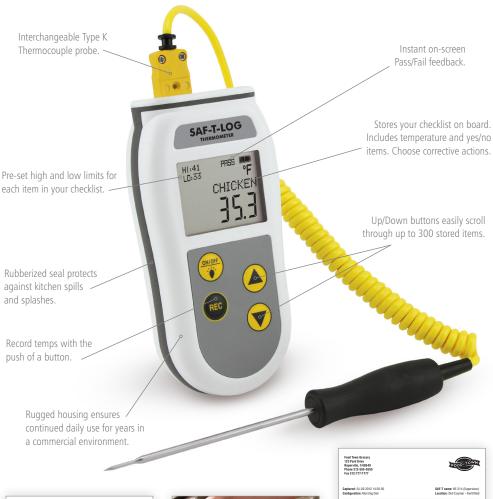

## Saf-T-Log® Paperless HACCP Thermometer

Paperless! Eliminates logbook! Measure, store, download and print temperature reports with the convenience and price of a handheld thermocouple meter. No more paper logs or complicated PDAs to train staff!

## Report Generated Automatically Show Pass/Fail results and corrective actions. File electronically for quick recall during audits or easily printed for hard copy archives.