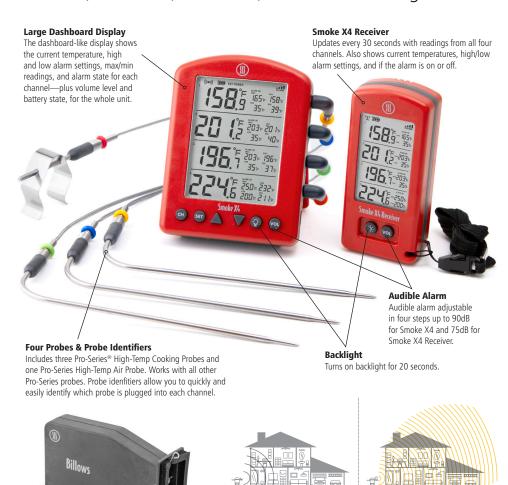

# Smoke X4™

# 4-Channel Wireless BBQ Alarm Thermometer 6,562 Feet (1.24 Miles) Transmission Range

### Wireless Pairing

From the factory, Smoke X4 and Smoke X4 Receiver are paired and ready to use. Access the sync mode to sync multiple Smoke