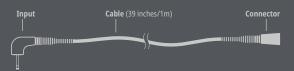

# **Pro-Series Cable Extension**

Extend your Pro-Series probe cable an extra meter with this durable cable designed to keep your readings accurate.

# **Specifications:**

Max Temp 140°F (60°C) Cable Length 39 inches (1m)